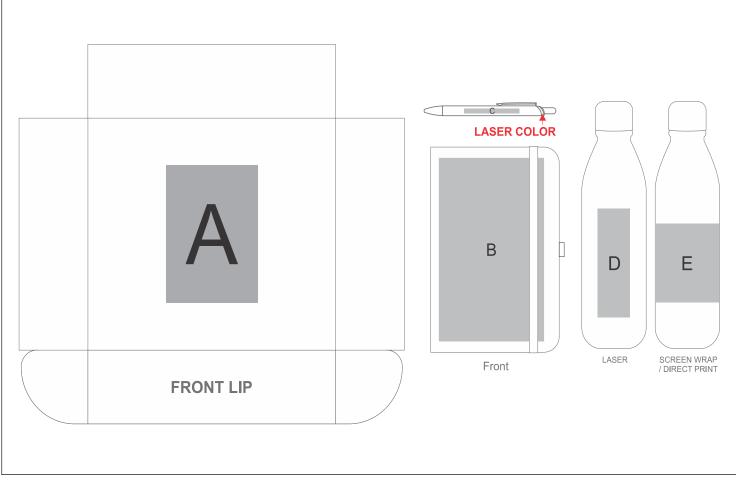

## **Branding Options:**

| Position | Branding Method (Branding Code) | No. of Colours | Dimension               |
|----------|---------------------------------|----------------|-------------------------|
| A        | Screen Print (SA)               | 1 Colour       | 100mm wide x 140mm high |

| В | Screen Print (SB) | 1 Colour | 70mm wide x 160mm high  |
|---|-------------------|----------|-------------------------|
| В | Debossing (BOS-1) | N/A      | 100mm wide x 160mm high |
| В | Foiling (FL)      | N/A      | 100mm wide x 160mm high |

|   |                                 | 1           |                         |
|---|---------------------------------|-------------|-------------------------|
| В | Digital Direct Transfer (DDT-D) | Full Colour | 74mm wide x 105mm high  |
| В | Digital Direct Transfer (DDT-A) | Full Colour | 105mm wide x 148mm high |
| В | Digital Direct Transfer (DDT-B) | Full Colour | 120mm wide x 195mm high |
| В | Digital Dome Sticker (DB)       | Full Colour | -1mm wide x -1mm high   |
|   |                                 |             |                         |
| С | Laser Engraving (LB)            | N/A         | 60mm wide x 6mm high    |
|   |                                 |             |                         |
| D | Laser Engraving (LB)            | N/A         | 35mm wide x 110mm high  |
|   |                                 |             |                         |
| Е | Screen Wrap (SW)                | 1 Colour    | 180mm wide x 80mm high  |
| Е | Digital Print Drinkware (DP-C)  | Full Colour | 100mm wide x 70mm high  |
| Е | Digital Print Drinkware (DP-D)  | Full Colour | 200mm wide x 100mm high |